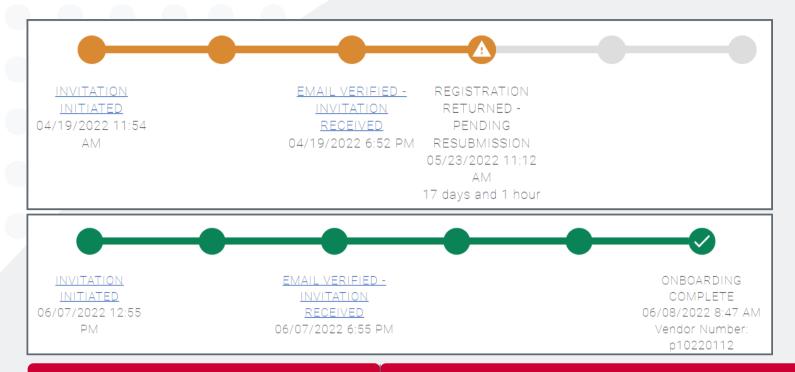

## University Procurement Services Training

• To obtain specific details about the invite or progress click any blue link in the progress bar. For example the 'Invitation' link. If the invitation was by rejected Bot, a message as to why will appear bottom letting you know what action needs to be taken next. See Next Slide for details on each status.

## **Checking Supplier Onboarding Status**

• See all possible Status Explanations for Invitation and Registration. Blue bars are in progress, yellow there are issues/returns, red is rejected, and green is complete.

| Status in Registration Column | Explanation                                                            |
|-------------------------------|------------------------------------------------------------------------|
| <u>Not Started -</u>          | Supplier has not begun Registration Form                               |
| <u>In Progress -</u>          | Supplier has started the registration form, but not completed          |
| <u>Submitted -</u>            | Supplier has completed registration form                               |
| <u>Returned -</u>             | Procurement returned to Supplier to correct information                |
| <u>Approved -</u>             | Procurement has Approved supplier's registration form                  |
| <u>Rejected -</u>             | Procurement has rejected for a variety of reasons; Contact Procurement |
| Processed -                   | System integration in process                                          |
| Complete (w/Vendor #) -       | Supplier has been integrated and fully onboarded                       |