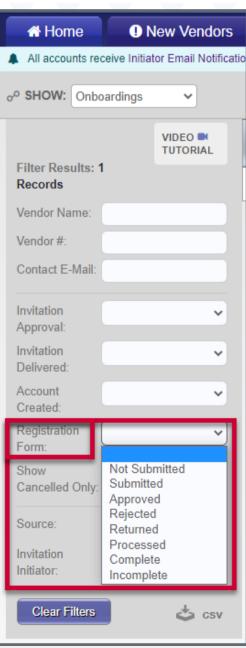

## **Checking Supplier Onboarding Status**

- Come back to PaymentWorks to check the status of your suppier's invitation or onboarding status.
- Under <u>Vendor Master Updates</u> you can check the status of your personal vendor by typing in their name, or putting in your ID at the bottom under <u>Invitation Initiator</u>. You can also further filter by invitation approval status or registration form status for all vendors in PaymentWorks.

| Status in Registration Column | Explanation                                                            |
|-------------------------------|------------------------------------------------------------------------|
| <u>Not Started -</u>          | Supplier has not begun Registration Form                               |
| <u>In Progress -</u>          | Supplier has started the registration form, but not completed          |
| <u>Submitted -</u>            | Supplier has completed registration form                               |
| <u>Returned -</u>             | Procurement returned to Supplier to correct information                |
| <u>Approved -</u>             | Procurement has Approved supplier's registration form                  |
| <u>Rejected -</u>             | Procurement has rejected for a variety of reasons; Contact Procurement |
| Processed -                   | System integration in process                                          |
| Complete (w/Vendor #) -       | Supplier has been integrated and fully onboarded                       |