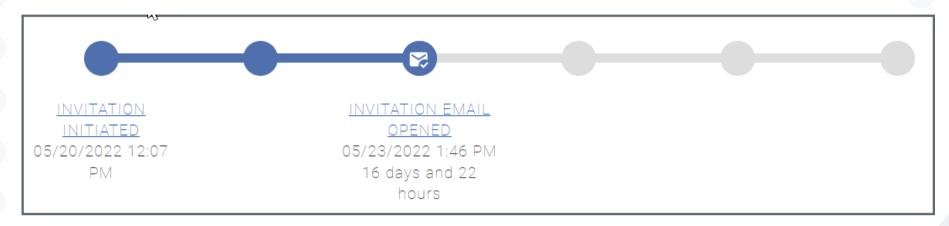

## University Procurement Services Training

• To obtain specific details about the invite or progress click any blue link in the progress bar. For example the 'Invitation' link. If the invitation was by rejected Bot, a message as to why will appear bottom letting you know what action needs to be taken next. See Next Slide for details on each status.

## **Checking Supplier Onboarding Status**

• See all possible Status Explanations for Invitation and Registration. Blue bars are in progress, yellow there are issues/returns, red is rejected, and green is complete.

| Status in Invitation Column  | Explanation                                                    |
|------------------------------|----------------------------------------------------------------|
| <u>Pending Approval -</u>    | Invite pending Procurement Review & Approval                   |
| <u>Invitation Rejected -</u> | Procurement has Rejected the Invite                            |
| Approved & Sent -            | Procurement has Approved & Email has been sent                 |
| <u>Undeliverable -</u>       | Email could not be delivered to supplier's server              |
| Received -                   | Email has reached supplier's inbox                             |
| <u>Opened -</u>              | Email has been opened                                          |
| Clicked -                    | Special invitation link clicked                                |
| <u>Cancelled -</u>           | Invitation was altered and resent with new Vendor Name & Email |