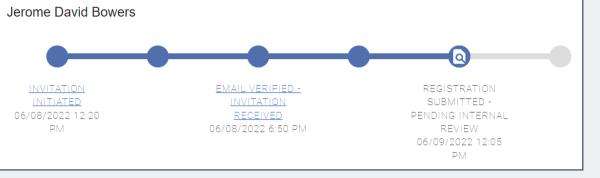

## University Procurement Services Training

• To obtain specific details about the invite or progress click any blue link in the progress bar. For example the 'Invitation' link. If the invitation was by rejected Bot, a message as to why will appear bottom letting you know what action needs to be taken next. See Next Slide for details on each status.

## **Checking Supplier Onboarding Status**

• See all possible Status Explanations for Invitation and Registration. Blue bars are in progress, yellow there are issues/returns, red is rejected, and green is complete.