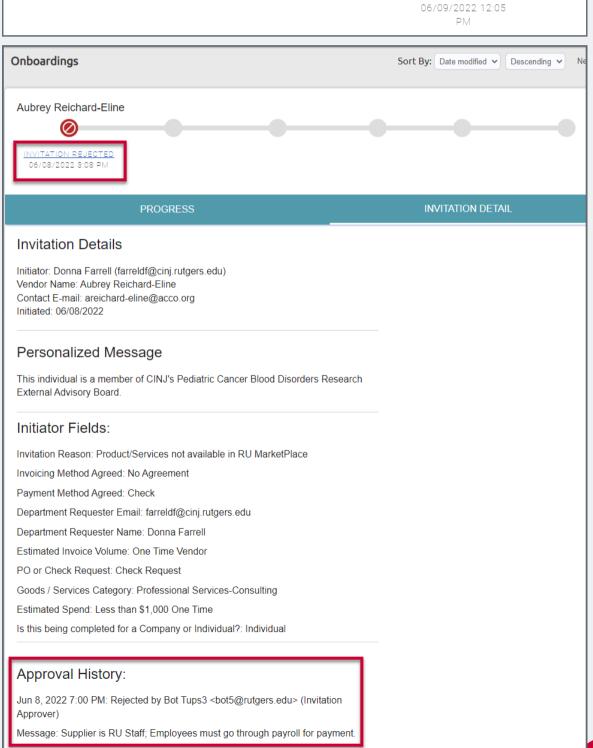

## University Procurement Services Training

• To obtain specific details about the invite or progress click any blue link in the progress bar. For example the 'Invitation' link. If the invitation was by rejected Bot, a message as to why will appear bottom letting you know what action needs to be taken next. See Next Slide for details on each status.

## **Checking Supplier Onboarding Status**

• See all possible Status Explanations for Invitation and Registration. Blue bars are in progress, yellow there are issues/returns, red is rejected, and green is complete.