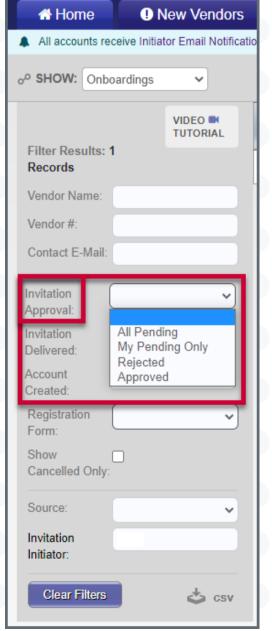

## **Checking Supplier Onboarding Status**

- Come back to PaymentWorks to check the status of your suppier's invitation or onboarding status.
- Under <u>Vendor Master Updates</u> you can check the status of your personal vendor by typing in their name, or putting in your ID at the bottom under <u>Invitation Initiator</u>. You can also further filter by invitation approval status or registration form status for all vendors in PaymentWorks.

| Status in Invitation Column  | Explanation                                                    |
|------------------------------|----------------------------------------------------------------|
| <u>Pending Approval -</u>    | Invite pending Procurement Review & Approval                   |
| <u>Invitation Rejected -</u> | Procurement has Rejected the Invite                            |
| Approved & Sent -            | Procurement has Approved & Email has been sent                 |
| <u>Undeliverable -</u>       | Email could not be delivered to supplier's server              |
| Received -                   | Email has reached supplier's inbox                             |
| <u>Opened -</u>              | Email has been opened                                          |
| Clicked -                    | Special invitation link clicked                                |
| <u>Cancelled -</u>           | Invitation was altered and resent with new Vendor Name & Email |