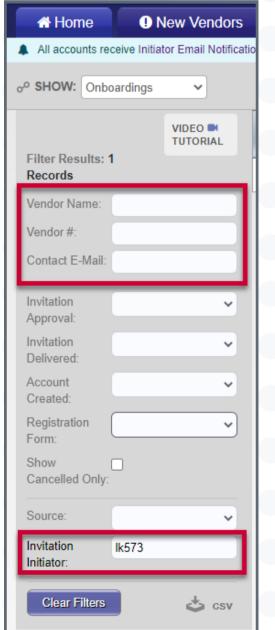

## **Checking Supplier Onboarding Status**

- Come back to PaymentWorks to check the status of your suppier's invitation or onboarding status.
- Under <u>Vendor Master Updates</u> you can check the status of your personal vendor by typing in their name, or putting in your ID at the bottom under <u>Invitation Initiator</u>. You can also further filter by invitation approval status or registration form status for all vendors in PaymentWorks.