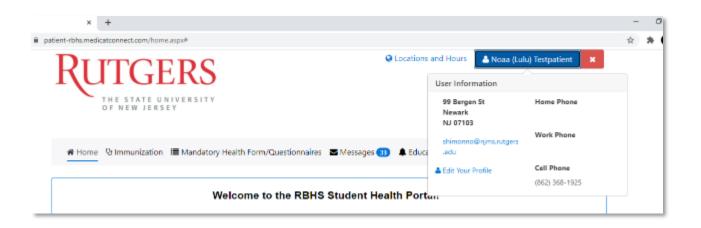

# Please opt into text messages

- Why?
  - So, we can communicate with you about compliance or remind you a vaccine dose is due shortly
- How?
  - Login to the Patient Portal <a href="http://patient-rbhs.medicatconnect.com">http://patient-rbhs.medicatconnect.com</a>
  - Select your name on the top right, edit profile, check off messages, make sure your correct cell phone is listed