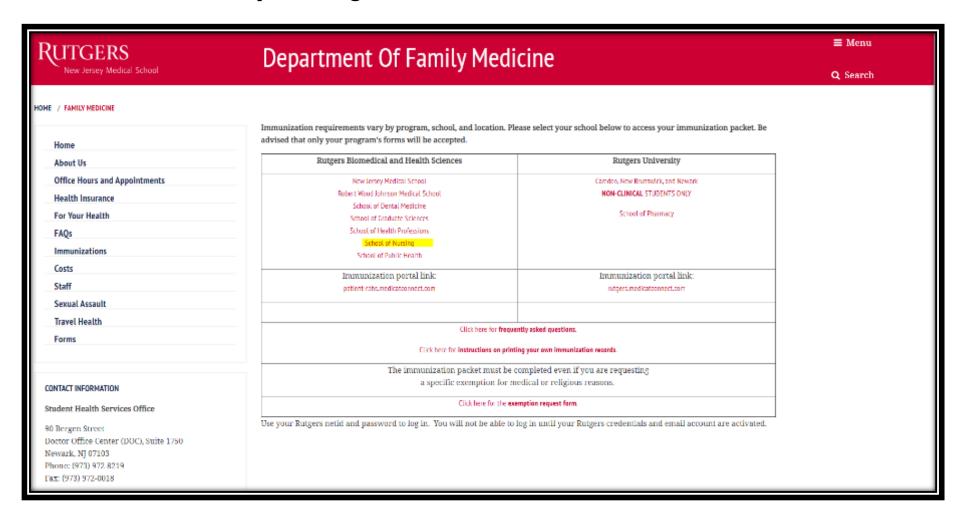

# Where to get the packet

njms.rutgers.edu/shs/immunizations

# Select your immunization category and packet

| Rutgers                                                                                                    | Department Of Family Medicine                                                                                                                                                                                                                               | <b>≡</b> Menu |
|------------------------------------------------------------------------------------------------------------|-------------------------------------------------------------------------------------------------------------------------------------------------------------------------------------------------------------------------------------------------------------|---------------|
| New Jersey Medical School                                                                                  | Department of Family Fredience                                                                                                                                                                                                                              | Q Search      |
| HOME / FAMILY MEDICINE                                                                                     |                                                                                                                                                                                                                                                             |               |
| Home                                                                                                       | School of Nursing                                                                                                                                                                                                                                           |               |
| About Us                                                                                                   | All campuses and programs (except incoming 4-year generic undergraduate):                                                                                                                                                                                   |               |
| Office Hours and Appointments  Health Insurance                                                            | Please use the chart below to determine your category. Then take care to select the appropriate immunization packet. Please contact us if your program is not listed below.                                                                                 |               |
| For Your Health                                                                                            | Category 1 (Updated 1.50.19)                                                                                                                                                                                                                                |               |
| FAQs                                                                                                       | Category 4 (Updated 1.50.19)                                                                                                                                                                                                                                |               |
| Immunizations  Costs  Staff                                                                                | CUCK HERE TO BE ROUTED TO THE PATIENT PORTAL (patient-blosmedicationnection) to sobnit your information.  Use your Rutgers NETID and password to log in. You will not be able to log in until your Rutgers credentials and email account are activated.     |               |
| Sexual Assault                                                                                             |                                                                                                                                                                                                                                                             |               |
| Travel Health                                                                                              | Please note the following program has separate a packet:                                                                                                                                                                                                    |               |
| Forms                                                                                                      | - Incoming 4-year Generic Undergraduate Nursing - Newark and New Brunswick (Updated 1.30.19)                                                                                                                                                                |               |
|                                                                                                            | Students completing this packet should use the following link to submit their immunizations:                                                                                                                                                                |               |
| CONTACT INFORMATION                                                                                        | CLICK HERE TO BE ROUTED TO THE IMMUNIZATION PORTAL (judges, medicatorinect.com) to submit your information.  Use your Rutgers NETID and passaword to log in. You will not be able to log in until your Rutgers credentials and email account are activated. |               |
| Student Health Services Office  90 Bergen Street                                                           | Clinical course packet (continuing education programs only)                                                                                                                                                                                                 |               |
| Doctor Office Center (DOC), Suite 1750<br>Newark, NJ 07103<br>Phone: (973) 972-8219<br>Fax: (973) 972-0018 | Program name Category  Bachelor of Science in Nursing (BS)  Generic Baccalaureate 1  Blackwood 1                                                                                                                                                            |               |
|                                                                                                            | DISTANTOU 1                                                                                                                                                                                                                                                 |               |