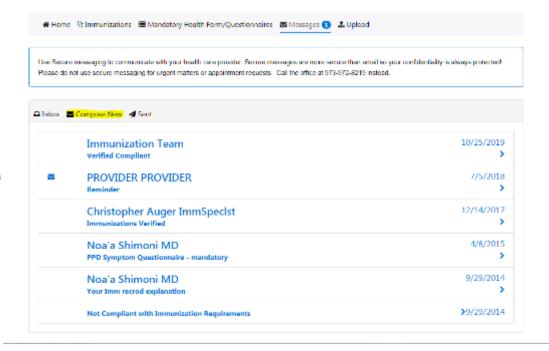

# **Notifications**

- We send emails and texts every time immunization records are updated
- Emails are sent to Rutgers email accounts
- Texts are sent to the mobile on file
- Look out for messages from <u>noreply@medicat.com</u>
- We may occasionally send a personalized secure message
  - You'll be notified by email that you have a secure message on the portal
  - Click on the emailed link to be routed to the secure portal
  - Click on the messages tab to read your message

# Contact the Immunization Team Send a secure message via the online

Want to receive text alerts?
Please option on the portal.

portal.