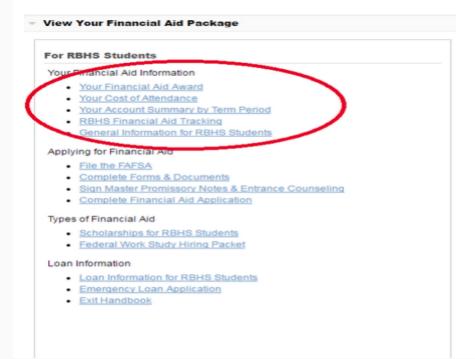

#### Financial Aid Award, COA, Account

Rutgers Biomedical and Health Sciences (RBHS) students can now access their **financial aid information** by logging into the **my.rutgers.edu portal**. Read more below for help navigating the new portal and finding your award status, tracking requirements, and other important financial aid information.

#### To view your award status:

Log in to my.rutgers.edu using your NetID. Under the **Financial Aid** tab, review your financial aid award, cost of attendance, or account summary by clicking each link. The application will appear on the right of the page.