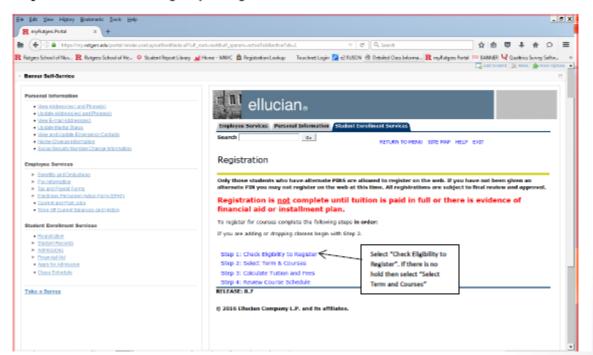

ION and TERM GRADE REQUEST APPLICATION



## Rutgers Administration Registrar's Office Staff (Please Log in using Net ID)

# RUTGERS

#### **Contact Information**

#### Office of the Registrar

65 Bergen Street, SSB 618

Newark, NJ 07102

Phone: (973) 972-5531

Fax: (973) 972-2743

Email: registrar@sn.rutgers.edu

## Any Questions?



School of Nursing Office of the Registrar

**Banner Self- Service Registration** 

#### Step 1: Log on to <a href="http://my.Rutgers.edu">http://my.Rutgers.edu</a>



Step 2: Click on the "LOGIN" and type in your NetID and password



## Dashboard

Select "Banner Self Service"



Step 5: Click on "Student Enrollment Services" tab and then "Registration"



© 2017 Ellucian Company L.P. and its affiliates.

#### Step 6: Click on "Check Eligibilty to Register"



#### Step 7: If there is no hold then select "Registration Menu"



#### Step 8: Select the term and click on "Submit"



## Student Holds

- IMPORTANT ANNOUNCEMENT REGARDING HOLDS: Students should log on to the portal my.rutgers.edu before registration to check the status of their student account. If you have a hold please contact the appropriate office. Students with holds will not be able to register until all holds are resolved.
- **SH Health and Immunization Hold:** Students who have classroom or clinical components must be compliant with their immunization and health requirements. Students with immunization holds will not be able to register for classes\*.
  - Graduate Students: If you are uncertain about your requirements, you may find your program and corresponding packet at this