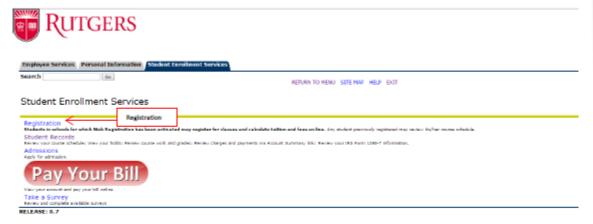

## Dashboard

Select "Banner Self Service"

Step 5: Click on "Student Enrollment Services" tab and then "Registration"

© 2017 Ellucian Company L.P. and its affiliates.