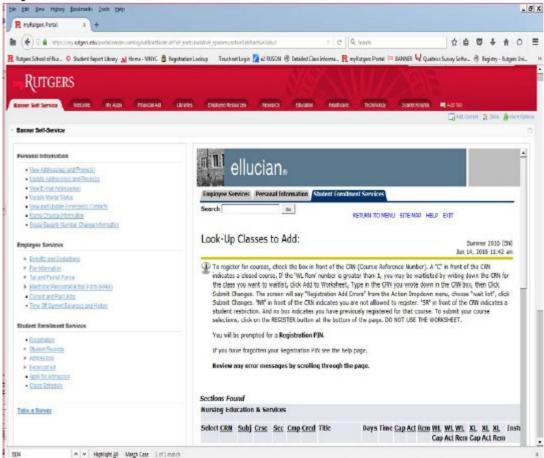

Step 9: Select ALL in the "Subject" and click on "Course Search"

#### Step 11: Click on the "View Sections" to view sections for the course

Step 12: Search for the section of the course

Step 13: Click on course 'CRN' to view course comments

Campus reference: N: Newark