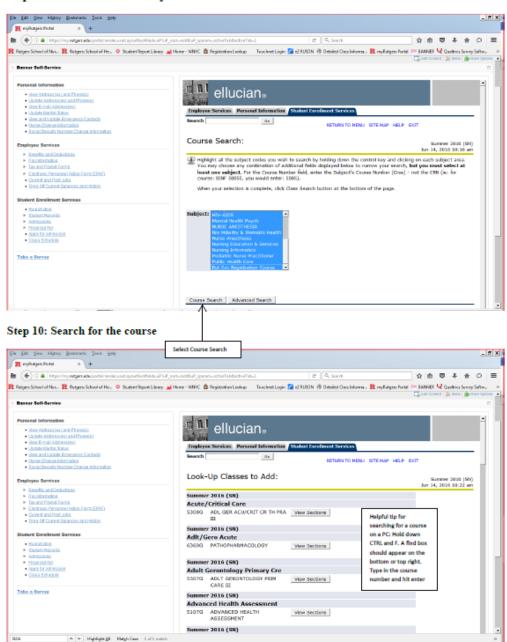

fice of Student Accounting, Billing, and Cashiering. Please review the following for the tuition payment instructions: <a href="http://www.studentabc.rutgers.edu/payment-instructions-rbhs-students">http://www.studentabc.rutgers.edu/payment-instructions-rbhs-students</a> Please contact the cashier's/student accounting office (973) 972-4379 (Cashier's Office) / (848) 445-8204/(848) 445-3745 if you have any questions.
- FA Financial Aid Hold: If you have a Financial Aid hold please contact Financial Aid at (973) 972-4376.
- RA Registrar Hold: If you have a Registrar's hold please contact (973) 972-5331.
- Please contact the Registrar's Office via email if you have any questions <u>registrar@sn.rutgers.edu</u> or 973-972-5531.

Step 9: Select ALL in the "Subject" and click on "Course Search"



#### Step 11: Click on the "View Sections" to view sections for the course



Step 12: Search for the section of the course



Step 13: Click on course 'CRN' to view course comments

Campus reference: N: Newark

W: Web-based

Step 14: Once you have reviewed the course comments, syllabus, professor, dates and times. If it is the course that you wish to take and this course is available, there will be a box next to the course. Select 'Register' at the bottom of the page. You have now been registered for courses, repeat the steps for each course that you wish to register for.



#### Step 15: Final confirmation



## Any Questions?