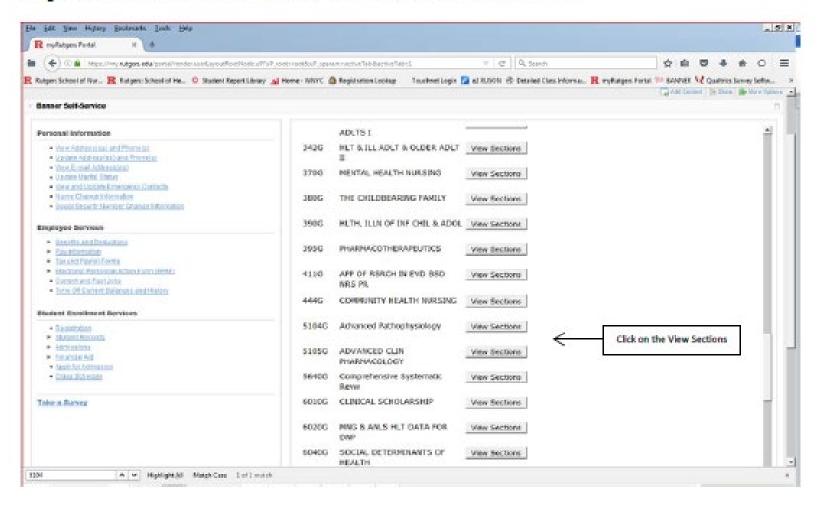

#### Step 11: Click on the "View Sections" to view sections for the course

Step 12: Search for the section of the course

Step 13: Click on course 'CRN' to view course comments

Campus reference: N: Newark