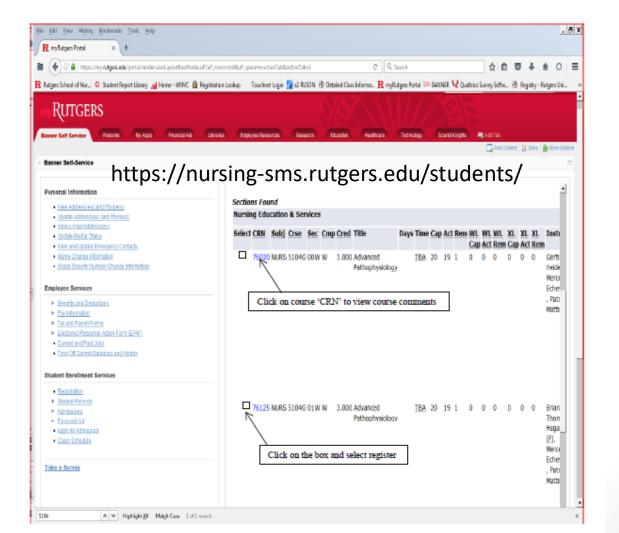

#### Step 11: Click on the "View Sections" to view sections for the course

Step 12: Search for the section of the course

Step 13: Click on course 'CRN' to view course comments

Campus reference: N: Newark

W: Web-based

Step 14: Once you have reviewed the course comments, syllabus, professor, dates and times. If it is the course that you wish to take and this course is available, there will be a box next to the course. Select 'Register' at the bottom of the page. You have now been registered for courses, repeat the steps for each course that you wish to register for.