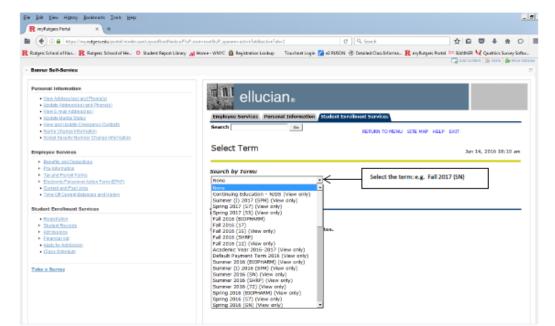

# RUTGERS

#### **Contact Information**

#### Office of the Registrar

65 Bergen Street, SSB 618

Newark, NJ 07102

Phone: (973) 972-5531

Fax: (973) 972-2743

Email: registrar@sn.rutgers.edu

## Any Questions?



School of Nursing Office of the Registrar

**Banner Self- Service Registration** 

#### Step 1: Log on to <a href="http://my.Rutgers.edu">http://my.Rutgers.edu</a>



Step 2: Click on the "LOGIN" and type in your NetID and password



## Dashboard

Select "Banner Self Service"



Step 5: Click on "Student Enrollment Services" tab and then "Registration"



© 2017 Ellucian Company L.P. and its affiliates.

#### Step 6: Click on "Check Eligibilty to Register"



#### Step 7: If there is no hold then select "Registration Menu"



#### Step 8: Select the term and click on "Submit"



## Student Holds

- IMPORTANT ANNOUNCEMENT REGARDING HOLDS: Students should log on to the portal my.rutgers.edu before registration to check the status of their student account. If you have a hold please contact the appropriate office. Students with holds will not be able to register until all holds are resolved.
- **SH Health and Immunization Hold:** Students who have classroom or clinical components must be compliant with their immunization and health requirements. Students with immunization holds will not be able to register for classes\*.
  - Graduate Students: If you are uncertain about your requirements, you may find your program and corresponding packet at this link. Any questions about Health/Immunization and Flu Vaccination requirements please contact Student Health Services, vi