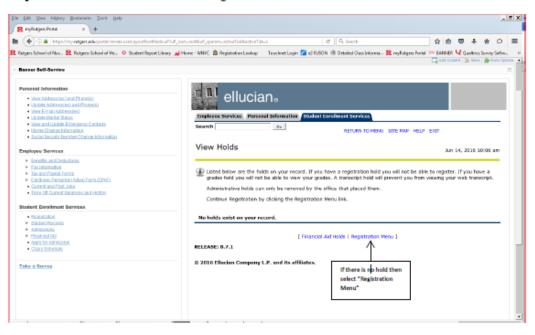

Registrar's Office Staff (Please Log in using Net ID)

# RUTGERS

#### **Contact Information**

#### Office of the Registrar

65 Bergen Street, SSB 618

Newark, NJ 07102

Phone: (973) 972-5531

Fax: (973) 972-2743

Email: registrar@sn.rutgers.edu

## Any Questions?



School of Nursing Office of the Registrar

**Banner Self- Service Registration** 

#### Step 1: Log on to <a href="http://my.Rutgers.edu">http://my.Rutgers.edu</a>



Step 2: Click on the "LOGIN" and type in your NetID and password



## Dashboard

Select "Banner Self Service"



Step 5: Click on "Student Enrollment Services" tab and then "Registration"



© 2017 Ellucian Company L.P. and its affiliates.

#### Step 6: Click on "Check Eligibilty to Register"



#### Step 7: If there is no hold then select "Registration Menu"



#### Step 8: Select the term and click on "Submit"



## Student Holds

- IMPORTANT ANNOUNCEMENT REGARDING HOLDS: Students should log on to the portal my.rutgers.edu before registration to check the status of their student account. If you have a hold please contact the appropriate office. Students with holds will not be able to register until all holds are resolved.
- **SH Health and Immunization Hold:** Students who have classroom or clinical components must be compliant with their immunization and health requirements. Students with immunization holds will not be able to register for classes\*.
  - Graduate Students: If you are uncertain about your requirements, you may find your program and corresponding packet at this link. Any questions about Health/Immunization and Flu Vaccination r