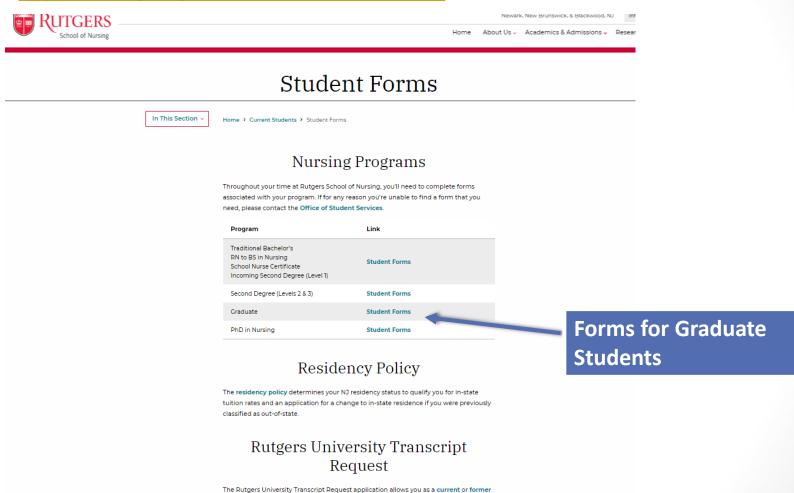

All forms may be found on the School of Nursing website

http://nursing.rutgers.edu/students/forms.html

Rutgers student to submit an online application for your official transcript.

If your official transcript must be accompanied by a form (that is, licensing verification or

#### All forms may be found on the School of Nursing website

https://nursing.rutgers.edu/students/forms/graduate/

Newark, New Brunswick, & Black

Home About Us y Academics & Admissi

In This Section \*

Home > Current Students > Student Forms > Graduate Program Forms

#### Resources

- Accepted Applicant/Enrolled Student Disclosure Form
- Compliance with Student Immunizations & Health Requirements
- Health Forms for every new student to submit written documentation of their health status.
- Change of Major Form Requests for graduate students are reviewed twice a year. You have until April 15 for fall semester and October 15 for spring semester. All decision notifications will be communicated by email shortly after the given deadlines.