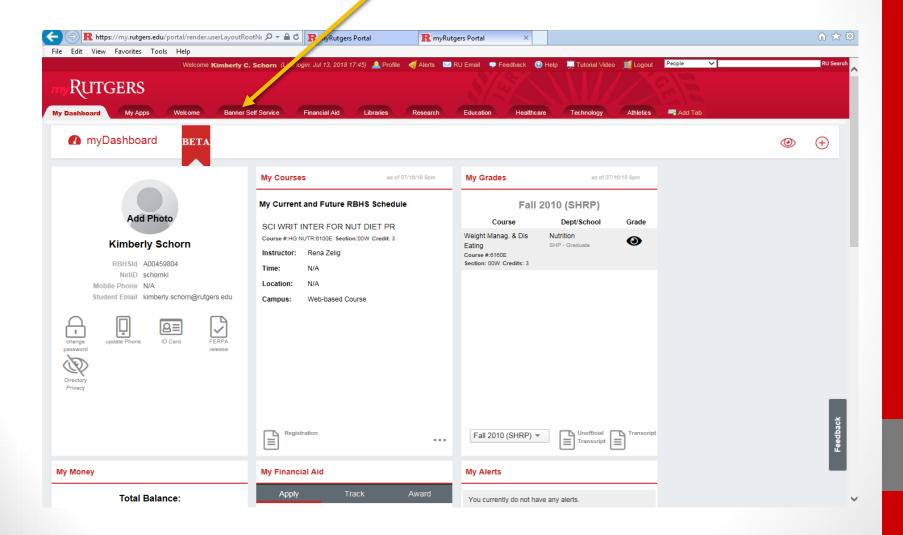

## Dashboard

Select "Banner Self Service"

Step 5: Click on "Student Enrollment Services" tab and then "Registration"

© 2017 Ellucian Company L.P. and its affiliates.