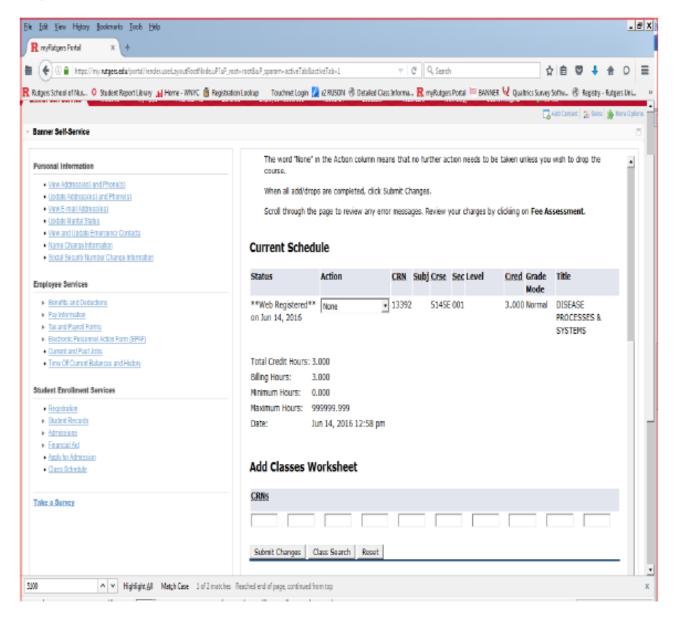

W: Web-based

Step 14: Once you have reviewed the course comments, syllabus, professor, dates and times. If it is the course that you wish to take and this course is available, there will be a box next to the course. Select 'Register' at the bottom of the page. You have now been registered for courses, repeat the steps for each course that you wish to register for.

#### Step 15: Final confirmation